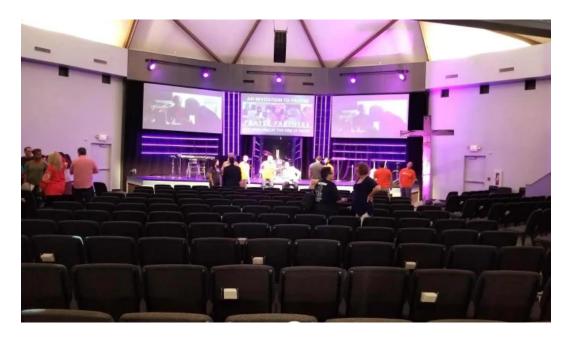

### Discover the Word of Life Christian Center in Newark, Delaware

Are you looking for a vibrant and welcoming church community? Look no further than the \*\*Word of Life Christian Center\*\*, located at **854 Old Baltimore Pike, Newark, DE 19702**. This church is not just a place of worship; it's a family where individuals come together to build relationships with God and each other.

## **Experience the Spirit of Worship**

Many testimonials highlight the \*\*incredible worship and preaching\*\* that takes place at the Word of Life. Visitors often leave feeling energized and empowered by the \*\*presence of God\*\* in the service. The diversity among the congregation creates a unique environment where everyone is welcomed and valued.