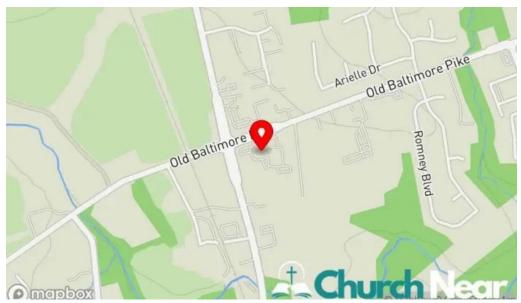

### The location of our premises is

854 S Old Baltimore Pike, 19702 Newark, Delaware - United States (US)

The contact phone of said **Christian church** is  $\pm 1302 \pm 453 \pm 1183$ And if you want to send a WhatsApp, you can do so at $\pm 1302 \pm 453 \pm 1183$ 