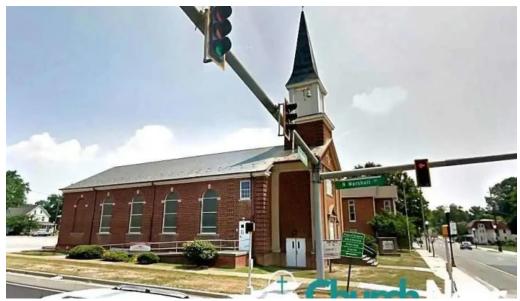

### **Welcome to Peniel United Methodist Church**

Peniel United Methodist Church, located in Newport, Delaware, is more than just a place of worship; it's a community hub characterized by \*\*warmth, friendliness, and inclusivity\*\*. Whether you are a long-time member or a first-time visitor, the atmosphere here is designed to make everyone feel welcome.

## Images

Peniel united methodist church street view 360deg

Peniel united methodist church newport

Peniel united methodist church map

Peniel united methodist church church

Peniel united methodist church all