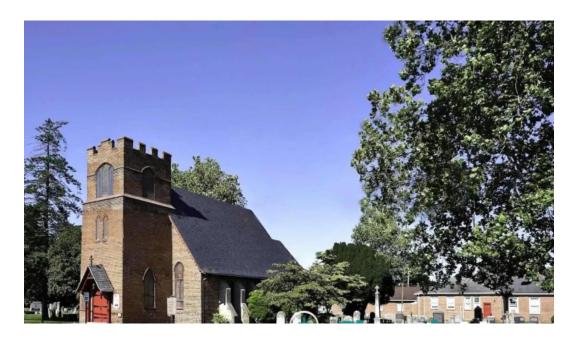

### St. Luke's Episcopal Church: A Beacon of Hope in Seaford, Delaware

St. Luke's Episcopal Church, located in the heart of Seaford, Delaware, serves as a sanctuary for the community, offering spiritual guidance and support. With an emphasis on accessibility and inclusivity, this church ensures that everyone can participate in its services and activities.