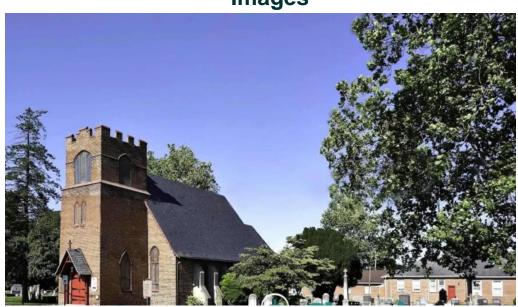

### St. Luke's Episcopal Church: A Beacon of Hope in Seaford, Delaware

St. Luke's Episcopal Church, located in the heart of Seaford, Delaware, serves as a sanctuary for the community, offering spiritual guidance and support. With an emphasis on accessibility and inclusivity, this church ensures that everyone can participate in its services and activities.