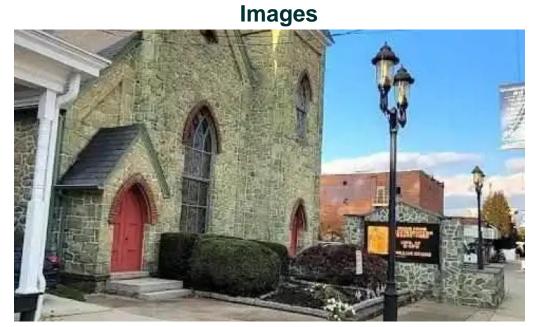

#### First Presbyterian Church of Smyrna: A Community Hub in Delaware

First Presbyterian Church of Smyrna, located in the heart of Smyrna, Delaware, is more than just a place of worship; it's a vibrant community gathering space that welcomes everyone. The church prides itself on being accessible to all, ensuring that everyone can participate in its activities and services.

#### **Accessibility Features**

One of the key aspects of First Presbyterian Church of Smyrna is its commitment to accessibility. The church boasts a \*\*wheelchair-accessible car park\*\*, making it easy for those with mobility challenges to visit. Upon arrival, attendees will find a \*\*wheelchair-accessible entrance\*\* that allows for seamless access into the church building, ensuring that everyone feels welcome and included.