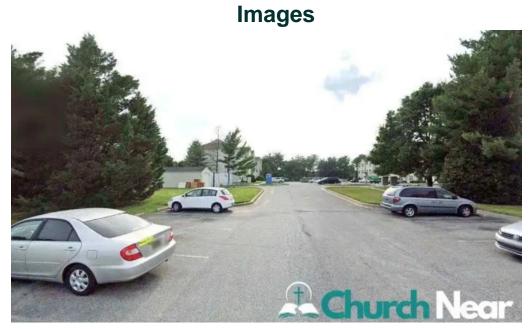

#### Wheelchair-Accessible Car Park

One of the standout features of Church Peterkin is its \*\*wheelchair-accessible car park\*\*. This essential amenity ensures that individuals with mobility

challenges can easily access the church premises without barriers. The thoughtfully designed parking area reflects the church's commitment to providing a welcoming environment for everyone.

### **Accessibility Features at Church Peterkin**

In addition to the \*\*wheelchair-accessible car park\*\*, Church Peterkin boasts several accessibility features throughout its facilities. Visitors will find ramps and designated seating areas that cater to those with specific needs. These enhancements make it easier for everyone to participate in services and community events, fostering a sense of belonging within the congregation.