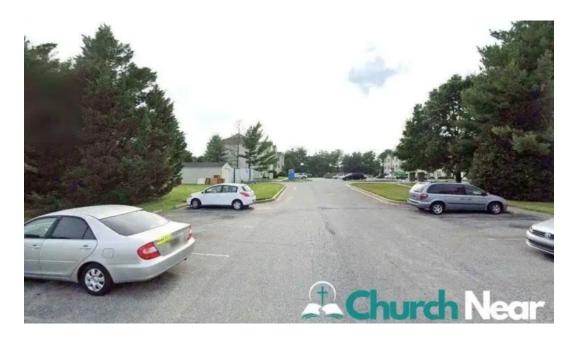

#### Wheelchair-Accessible Car Park

One of the standout features of Church Peterkin is its \*\*wheelchair-accessible car park\*\*. This essential amenity ensures that individuals with mobility

challenges can easily access the church premises without barriers. The thoughtfully designed parking area reflects the church's commitment to providing a welcoming environment for everyone.

### **Accessibility Features at Church Peterkin**

In addition to the \*\*wheelchair-accessible car park\*\*, Church Peterkin boasts several accessibility features throughout its facilities. Visitors will find ramps and designated seating areas that cater to those with specific needs. These enhancements make it easier for everyone to participate in services and community events, fostering a sense of belonging within the congregation.