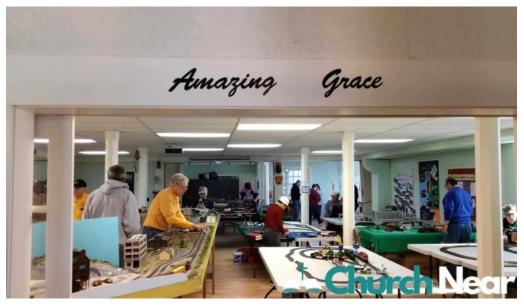

## **Community Spirit and Events**

One of the highlights of the church is its engaging events, such as the highly

attended Toy Train Show. Visitors have noted the \*\*helpful volunteers\*\* who ensure a warm welcome and a pleasant experience for all attendees. As one community member expressed, "Very nice community church. I was there during their Toy Train Show and they had a good turnout." This sentiment encapsulates the friendly atmosphere that permeates St. Georges United Methodist Church.