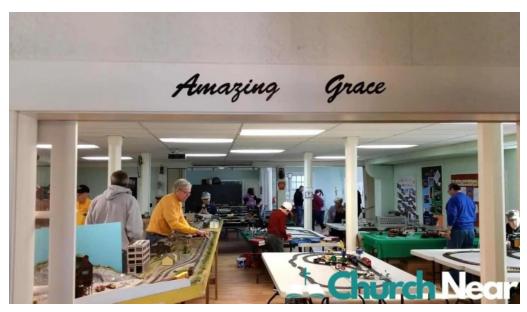

## **Community Spirit and Events**

One of the highlights of the church is its engaging events, such as the highly

attended Toy Train Show. Visitors have noted the \*\*helpful volunteers\*\* who ensure a warm welcome and a pleasant experience for all attendees. As one community member expressed, "Very nice community church. I was there during their Toy Train Show and they had a good turnout." This sentiment encapsulates the friendly atmosphere that permeates St. Georges United Methodist Church.