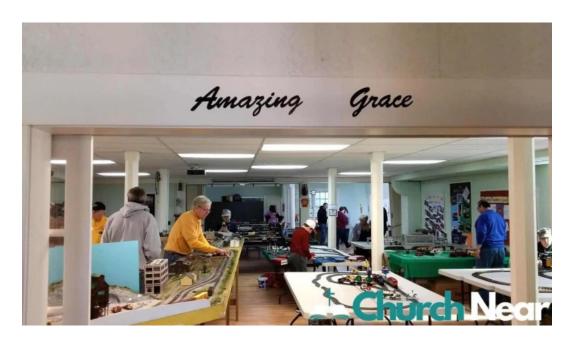

## **Community Spirit and Events**

One of the highlights of the church is its engaging events, such as the highly

attended Toy Train Show. Visitors have noted the \*\*helpful volunteers\*\* who ensure a warm welcome and a pleasant experience for all attendees. As one community member expressed, "Very nice community church. I was there during their Toy Train Show and they had a good turnout." This sentiment encapsulates the friendly atmosphere that permeates St. Georges United Methodist Church.