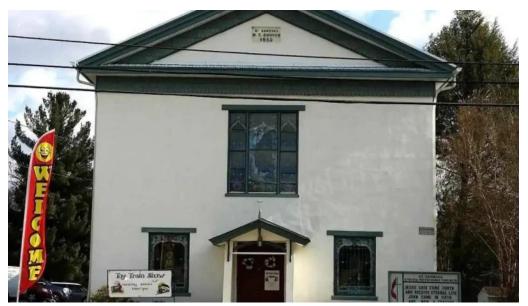

## Welcome to St. Georges United Methodist Church

St. Georges United Methodist Church, located in the heart of St. Georges, Delaware, is not just a place of worship; it is a vibrant community hub. With its commitment to inclusivity and service, the church has become a beloved destination for many.

### **Accessibility for All**

An essential aspect of St. Georges United Methodist Church is its commitment to \*\*accessibility\*\*. The church features a \*\*wheelchair-accessible car park\*\*, ensuring convenient access for all visitors. Additionally, the \*\*wheelchair-accessible entrance\*\* allows everyone to participate fully in church activities and services without barriers. This focus on accessibility fosters an inclusive environment where everyone feels welcome.