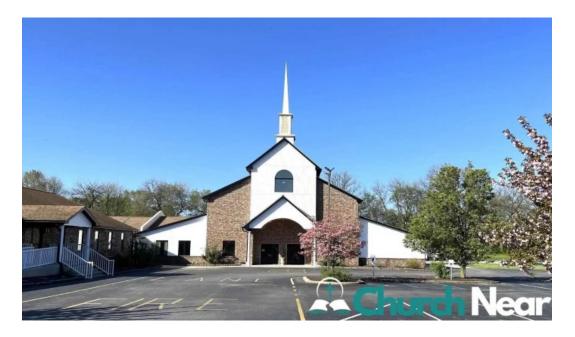

# Townsend Church - Townsend

#### Welcome to Townsend Church: A Community of Faith

At Townsend Church in Townsend, Delaware, you will find a vibrant community that embraces individuals and families with open arms. With a commitment to accessibility and inclusivity, this church offers a \*\*wheelchair-accessible car park\*\* and a \*\*wheelchair-accessible entrance\*\*, ensuring everyone can participate in the life of the church.