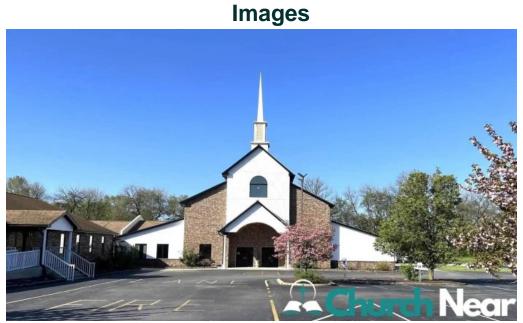

# Townsend Church - Townsend

#### Welcome to Townsend Church: A Community of Faith

At Townsend Church in Townsend, Delaware, you will find a vibrant community that embraces individuals and families with open arms. With a commitment to accessibility and inclusivity, this church offers a \*\*wheelchair-accessible car park\*\* and a \*\*wheelchair-accessible entrance\*\*, ensuring everyone can participate in the life of the church.