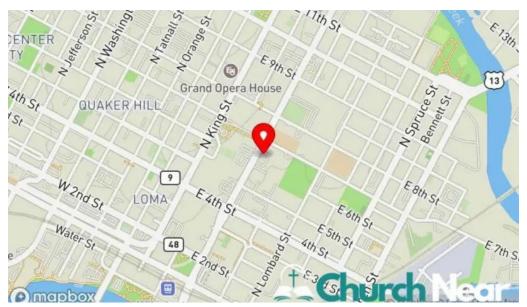

#### You can reach us at

604 N Walnut St, 19801 Wilmington, Delaware - United States (US)

The contact line of the respective **Methodist church** is <u>+1302-658-1676</u> And if you want to send a WhatsApp, you can do so at<u>+1302-658-1676</u>

Bethel ame church wilmington

Bethel ame church street view 360deg

Bethel ame church map

Bethel ame church delaware

Bethel ame church church

Bethel ame church all