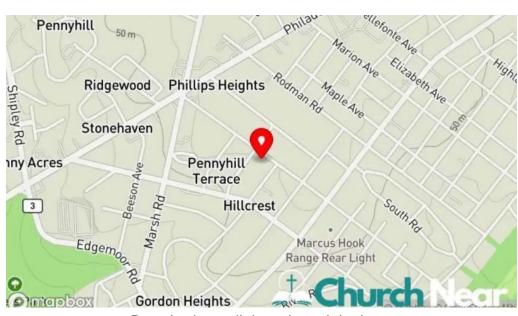

#### The location of our business is in

304 Lore Ave, 19809 Wilmington, Delaware - United States (US)

The phone number of said **Church** is  $\pm 1302 - 478 - 9533$ And if you want to send a WhatsApp, you can do so at $\pm 1302 - 478 - 9533$ 

### Images

Brandywine collaborative ministries wilmington

Brandywine collaborative ministries map

Brandywine collaborative ministries all