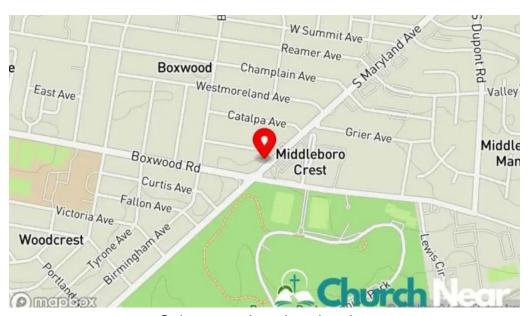

#### We are located at

701 S Maryland Ave, 19804 Wilmington, Delaware - United States (US)

The contact line of the respective **Presbyterian church** is <u>+1302-994-4044</u> And if you want to send a WhatsApp, you can do so at<u>+1302-994-4044</u>

# **Images**

Calvary presbyterian church wilmington

Calvary presbyterian church street view 360deg

Calvary presbyterian church map

Calvary presbyterian church church

Calvary presbyterian church by owner

Calvary presbyterian church all