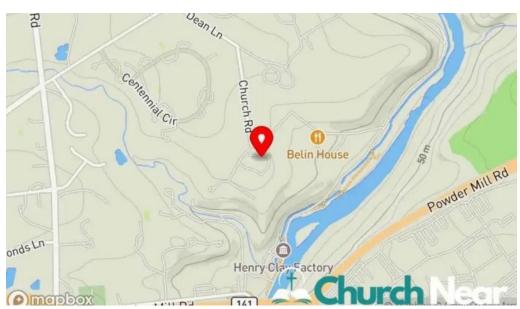

#### You can find us at

505 E Buck Rd, 19807 Wilmington, Delaware - United States (US)

The phone of the respective **Episcopal church** is  $\pm 1302-655-3379$ And if you want to send a WhatsApp, you can do so at $\pm 1302-655-3379$ 