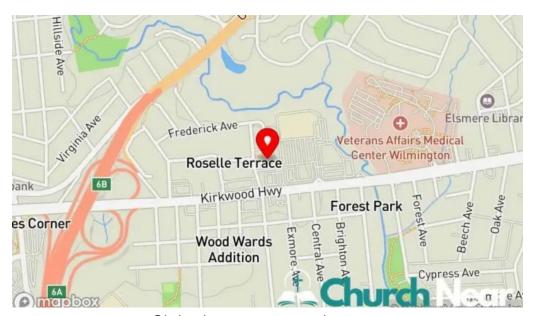

#### Our address is

6 N Clifton Ave, 19805 Wilmington, Delaware - United States (US)

The contact line of said **Christian church** is <u>+1302-998-4584</u> And if you want to send a WhatsApp, you can do so at<u>+1302-998-4584</u>

Christ the cornerstone elsmere wilmington

Christ the cornerstone elsmere street view 360deg

Christ the cornerstone elsmere map

Christ the cornerstone elsmere all