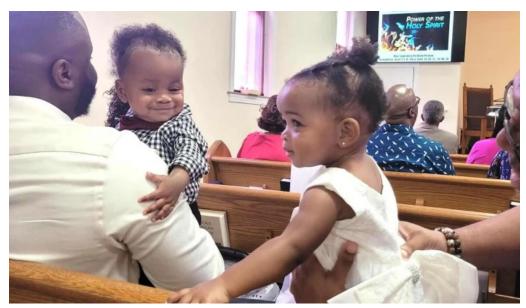

# Discovering Coleman Memorial United Methodist Church in Wilmington, Delaware

Coleman Memorial United Methodist Church is a vibrant community that embodies the spirit of love and inclusivity in Wilmington, Delaware. With its friendly atmosphere and active participation in community service, it is a place where the \*\*WORD IS ALIVE\*\*.

#### **Engaging Worship Experience**

Worship at Coleman Memorial is described as uplifting and filled with love. Attendees express their appreciation for the \*\*beautiful services\*\*, noting the church's welcoming environment where "all is welcome." This reflects a core value of the United Methodist Church—embracing diversity and fostering a spirit of community.