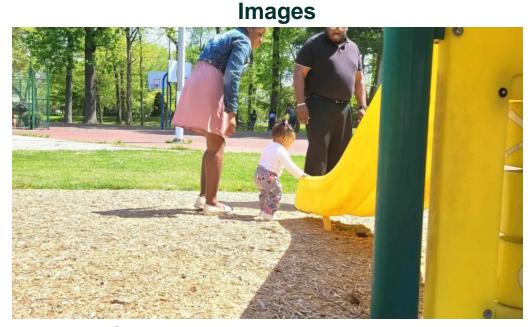

## **A Community United in Service**

Many visitors have highlighted the church's active role in the community. From food giveaways to supplying toiletries and back-to-school items, Coleman Memorial has been a beacon of hope and support. Comments from attendees reflect gratitude for events that foster community connections. "Visited this church outdoors for a food giveaway...grateful to have received help from the church," shares one participant. Such initiatives exemplify how the church lives out its mission while embracing new parishioners, including families with children who appreciate the nearby playground and park.