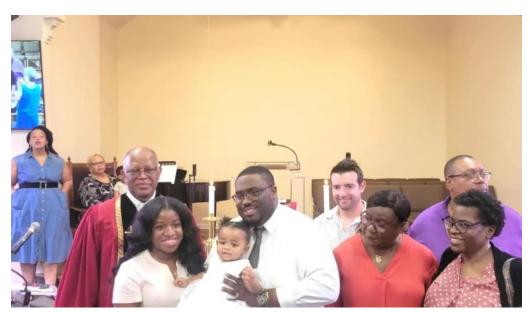

#### **Engaging Worship Experience**

Worship at Coleman Memorial is described as uplifting and filled with love. Attendees express their appreciation for the \*\*beautiful services\*\*, noting the church's welcoming environment where "all is welcome." This reflects a core value of the United Methodist Church—embracing diversity and fostering a spirit of community.