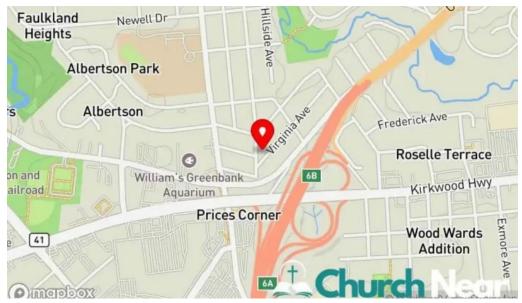

#### We are located at

200 Armstrong Ave, 19805 Wilmington, Delaware - United States (US)

The phone of this **Church** is <u>+1302-998-6077</u>
And if you want to send a WhatsApp, you can do so at+1302-998-6077

## **Images**

Community fellowship church wilmington

Community fellowship church map

Community fellowship church all