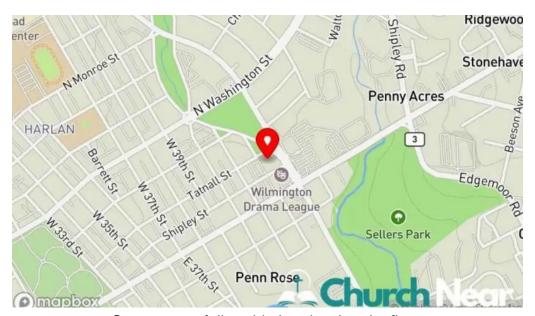

#### You can find us in

20 W Lea Blvd, 19802 Wilmington, Delaware - United States (US)

The phone of said **Baptist church** is <u>+1302-762-9601</u>
And if you want to send a WhatsApp, you can do so at+1302-762-9601

## **Images**

Cornerstone fellowship baptist church cfbc wilmington

Cornerstone fellowship baptist church cfbc videos

Cornerstone fellowship baptist church cfbc street view 360deg

Cornerstone fellowship baptist church cfbc map