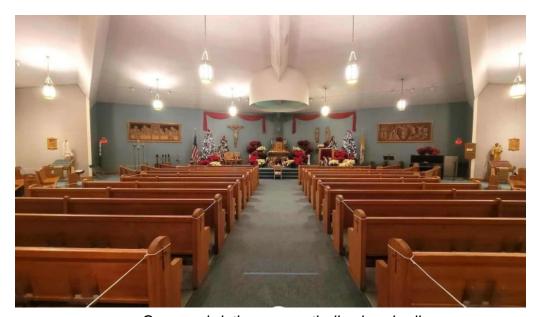

## **Exploring Corpus Christi Roman Catholic Church in Wilmington, Delaware**

Located in the heart of Wilmington, Delaware, \*\*Corpus Christi Roman Catholic Church\*\* is a beloved parish that has captured the hearts of its congregation. Known for its welcoming atmosphere and tight-knit community, this church provides more than just a place for worship; it offers a sense of belonging.

## **Images**

Corpus christi roman catholic church wilmington

Corpus christi roman catholic church street view 360deg

Corpus christi roman catholic church map

Corpus christi roman catholic church all