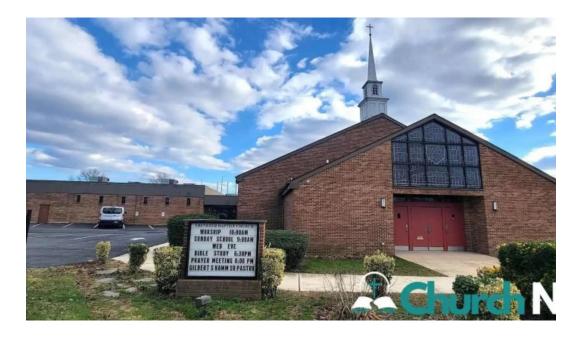

### Discovering Ebenezer Baptist Church in Wilmington, Delaware

Ebenezer Baptist Church is a spiritual haven located in Wilmington, Delaware, known for its welcoming atmosphere and rich community ties. This lovely church has become a cherished place for many families and individuals seeking both worship and fellowship.

### **Accessibility Features**

One of the standout aspects of Ebenezer Baptist Church is its commitment to \*\*accessibility\*\*. The church boasts a \*\*wheelchair-accessible car park\*\*,

ensuring that everyone can easily access the facilities. Additionally, the \*\*wheelchair-accessible entrance\*\* allows for a smooth transition into worship and community events, making it an inclusive space for all attendees.