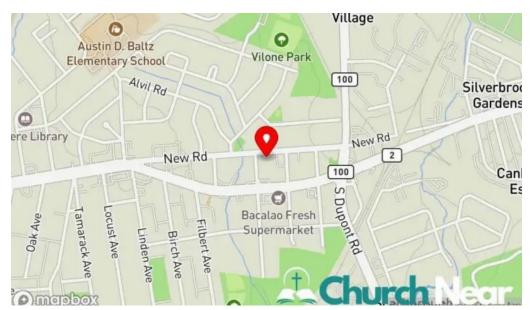

#### You can find us at

606 New Rd, 19805 Wilmington, Delaware - United States (US)

The phone of this **Day care center** is  $\pm 1302-998-2070$ And if you want to send a WhatsApp, you can do so at $\pm 1302-998-2070$ 

## Images

Elsmere presbyterian child care center wilmington

Elsmere presbyterian child care center map

Elsmere presbyterian child care center all