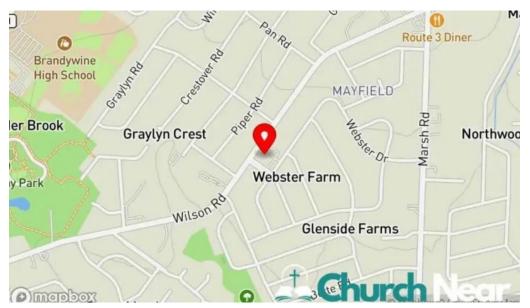

#### Our location is in

1006 Wilson Rd, 19803 Wilmington, Delaware - United States (US)

The phone number of said **Presbyterian church** is <u>+1302-478-7776</u> And if you want to send a WhatsApp, you can do so at<u>+1302-478-7776</u>

## **Images**

Emmanuel presbyterian church wilmington

Emmanuel presbyterian church street view 360deg

Emmanuel presbyterian church map

Emmanuel presbyterian church church

Emmanuel presbyterian church all