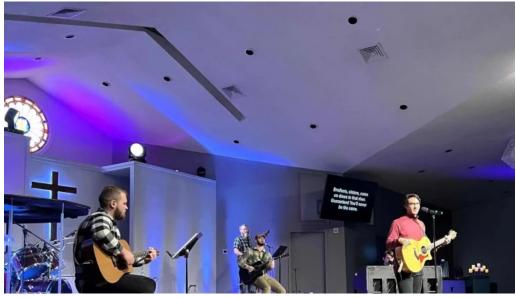

## **Engaging Sermons and Uplifting Music**

The sermons at Faith Baptist Church are relevant and impactful, resonating deeply with many attendees. People appreciate the balance achieved in the music, which is described as "just right"—not too loud or too quiet. This thoughtful approach ensures an engaging worship experience that uplifts the congregation.

#### **Creative and Inspiring Worship**

Visitors have praised the pastoral staff for their dedication and creativity in worship. The preaching from the Word of God is solid, with a commitment to loving and listening to people. The freshness and inspiration from the church's activities make it an exciting place to grow spiritually.