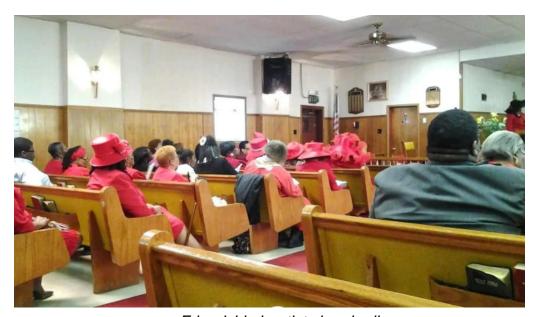

### Friendship Baptist Church: A Community Hub in Wilmington, Delaware

Friendship Baptist Church is a welcoming and vibrant place of worship located in Wilmington, Delaware. Known for its strong community ties and commitment to biblical teachings, this church provides a warm atmosphere for all who visit.

#### A Heart for Service and Community

Friendship Baptist Church is not just about worship; it also places a strong emphasis on serving the community. Monthly initiatives such as feeding the less fortunate and organizing clothes giveaways reflect the church's mission to embody the spirit of friendship and assistance to those in need.

#### A Place of Worship and Support

Many attendees highlight the church as an "\*\*awesome place of worship\*\*," emphasizing its focus on spiritual growth rather than popularity. With a commitment to following biblical guidelines, the church has become a beacon of hope and support in the community. Family members often express gratitude for the warm and inviting atmosphere during challenging times, such as attending repasts after funerals.