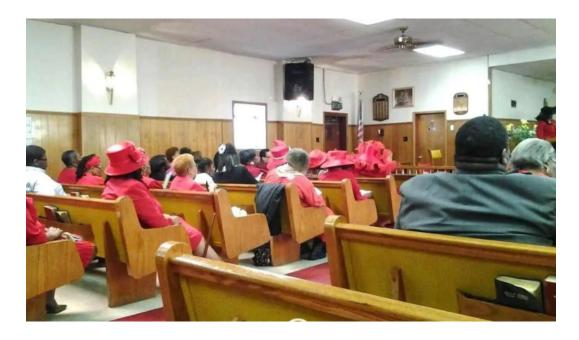

### Friendship Baptist Church: A Community Hub in Wilmington, Delaware

Friendship Baptist Church is a welcoming and vibrant place of worship located in Wilmington, Delaware. Known for its strong community ties and commitment to biblical teachings, this church provides a warm atmosphere for all who visit.

#### A Heart for Service and Community

Friendship Baptist Church is not just about worship; it also places a strong emphasis on serving the community. Monthly initiatives such as feeding the less fortunate and organizing clothes giveaways reflect the church's mission to embody the spirit of friendship and assistance to those in need.

#### A Place of Worship and Support

Many attendees highlight the church as an "\*\*awesome place of worship\*\*," emphasizing its focus on spiritual growth rather than popularity. With a commitment to following biblical guidelines, the church has become a beacon of hope and support in the community. Family members often express gratitude for the warm and inviting atmosphere during challenging times, such as attending repasts after funerals.