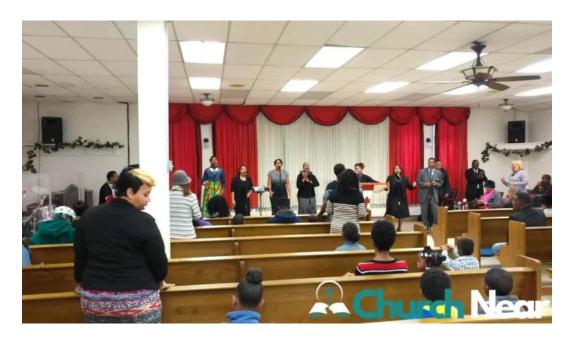

# Exploring Highway Word of Faith Family Worship Center in Wilmington, Delaware

Highway Word of Faith Family Worship Center stands as a beacon of hope and community in the heart of Wilmington, Delaware. Known for its welcoming atmosphere, this church offers a refuge for those seeking connection, support, and spiritual growth.

### A Warm and Inviting Community

Many attendees have expressed their appreciation for the friendly and caring environment at Highway Word of Faith. Comments highlight the loving nature of both the pastor and the church family, who are always engaged in prayer and support for each other. One visitor emphasized, "If you're looking for a great church, Highway Word of Faith is the place to go." This nurturing atmosphere makes it an excellent choice for anyone searching for spiritual fulfillment.

### **Spiritual Enrichment**

Attendees frequently mention the vibrant spirit that permeates the church. Comments like "God is in the house!!! Blessing, signs, and miracles are there!" showcase the uplifting experience many have when participating in worship. The church encourages newcomers to join in the celebration, stating, "Come out and join us as we praise and worship Jesus!!" This call resonates deeply with those seeking to strengthen their faith and contribute to a dynamic community.