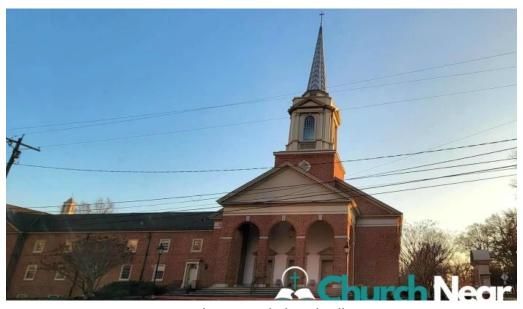

# **Exploring Immanuel Church: A Welcoming Community in Wilmington, Delaware**

Immanuel Church stands as a beacon of faith and community in Wilmington, Delaware. Known for its beautiful architecture and warm atmosphere, this church offers a place of worship that feels like home to many.

# **Accessibility for All**

One of the standout features of Immanuel Church is its commitment to \*\*accessibility\*\*. The church provides a \*\*wheelchair-accessible car park\*\*,

ensuring that all congregants can easily access the premises. This thoughtful consideration allows everyone to participate in the church's activities without barriers.

#### Wheelchair-Accessible Entrance

Upon arrival, visitors will find that the \*\*wheelchair-accessible entrance\*\* is clearly marked and easy to navigate. This feature has been appreciated by many who attend services or special events, making Immanuel Church a welcoming environment for everyone, regardless of physical abilities.