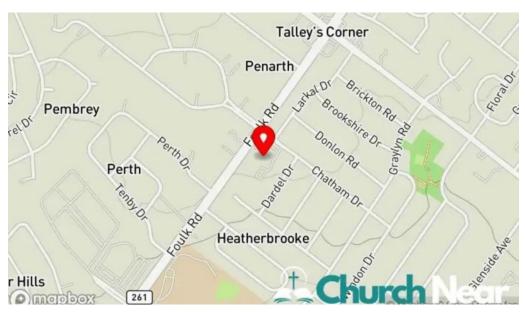

#### You can find us at

1530 Foulk Rd, 19803 Wilmington, Delaware - United States (US)

The phone number of the respective **Church** is <u>+1302-478-3030</u> And if you want to send a WhatsApp, you can do so at<u>+1302-478-3030</u>

# Images

Lutheran church of the good shepherd wilmington

Lutheran church of the good shepherd map

Lutheran church of the good shepherd church

Lutheran church of the good shepherd all