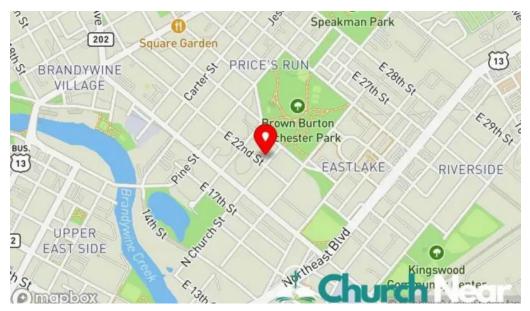

#### Our business is at

733 E 22nd St, 19802 Wilmington, Delaware - United States (US)

The phone of the mentioned **Church** is  $\pm 1302-777-4240$ And if you want to send a WhatsApp, you can do so at $\pm 1302-777-4240$  If necessary to change any detail that you think is not correct concerning this portal, please deliver a message so that we will adjust it as soon as possible. With anticipation thanks for your cooperation.