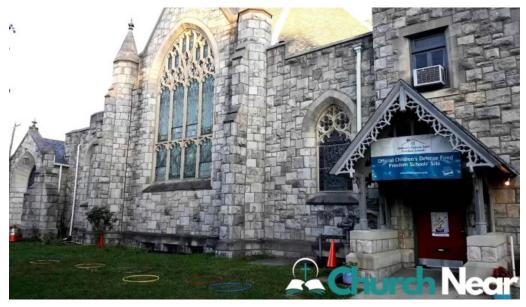

# Mother African Union Church - Wilmington

## Welcome to the Mother African Union Church in Wilmington, Delaware

The **Mother African Union Church** is a vibrant and welcoming community located in Wilmington, Delaware. Known for its warm congregation, this church serves as a spiritual home for many individuals and families.

## **Images**

Mother african union church wilmington

Mother african union church street view 360deg

Mother african union church map

Mother african union church church

Mother african union church all