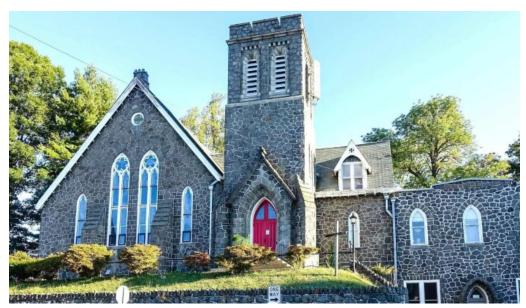

#### Welcome to Mt. Salem United Methodist Church

Mt. Salem United Methodist Church, located in Wilmington, Delaware, is not just a place of worship; it is a community treasure that warmly embraces everyone, including those with accessibility needs.

#### Conclusion

In conclusion, Mt. Salem United Methodist Church in Wilmington, Delaware, stands as a beacon of hope and community spirit. With its \*\*wheelchair-accessible facilities\*\*, dedication to community service, and a welcoming environment, it is a beautiful place of worship where all can gather and grow together. Whether you are attending a service or visiting the Tower Treasures thrift shop, you're sure to find warmth and kindness in every corner.