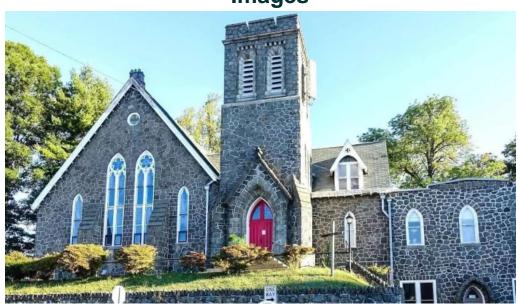

# Mt. Salem United Methodist Church - Wilmington

#### Welcome to Mt. Salem United Methodist Church

Mt. Salem United Methodist Church, located in Wilmington, Delaware, is not just a place of worship; it is a community treasure that warmly embraces everyone, including those with accessibility needs.

## **Images**

Mt salem united methodist church wilmington

Mt salem united methodist church street view 360deg

Mt salem united methodist church map

Mt salem united methodist church church

Mt salem united methodist church all