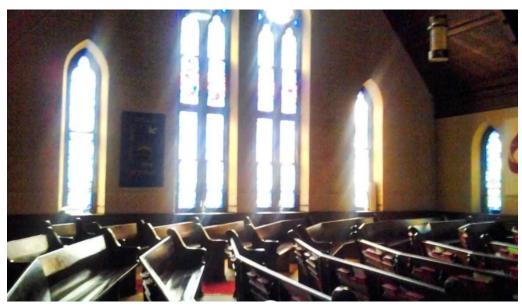

### **On-Site Services and Community Involvement**

Mt. Salem hosts various \*\*on-site services\*\*, including liturgical worship sessions that seek to serve the community at large. Many congregation members appreciate the \*\*service options\*\* available, which include opportunities for community engagement and support. The church also has an inviting atmosphere, highlighted by its beautiful stained glass windows and a gorgeous pipe organ that enhances worship experiences. Many visitors have commented on the cleanliness and spaciousness of the church, making it an ideal venue for special occasions, such as birthday parties.