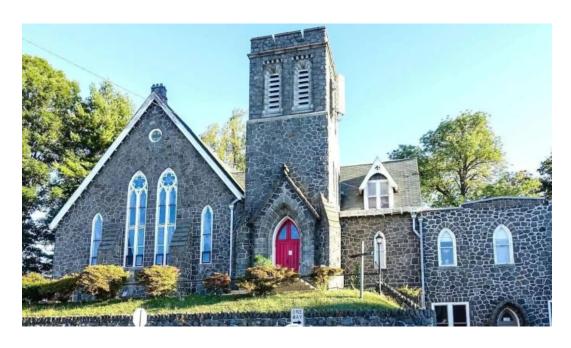

# Mt. Salem United Methodist Church - Wilmington

#### Welcome to Mt. Salem United Methodist Church

Mt. Salem United Methodist Church, located in Wilmington, Delaware, is not just a place of worship; it is a community treasure that warmly embraces everyone, including those with accessibility needs.

## **Images**

Mt salem united methodist church wilmington

Mt salem united methodist church street view 360deg

Mt salem united methodist church map

Mt salem united methodist church church

Mt salem united methodist church all