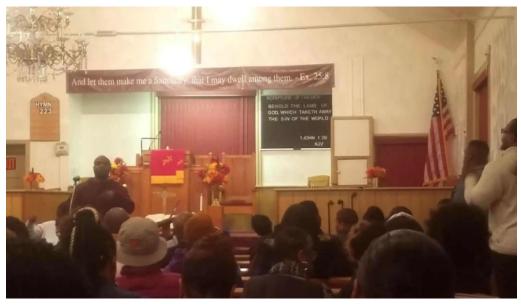

### Welcome to New Calvary Baptist Church in Wilmington, Delaware

New Calvary Baptist Church is a vibrant community located in Wilmington, Delaware, known for its welcoming atmosphere and excellent services. Many attendees have expressed their satisfaction, making it one of the best churches in the area.

### A Community Like No Other

Attendees have praised the church for its \*\*great family atmosphere\*\* and the sense of community that thrives within its walls. Many have remarked on the quality of teaching provided by Pastor Oliver, describing it as "great" and emphasizing the impact of his sermons on their spiritual journeys.

#### **Excellent Services and Activities**

New Calvary Baptist Church offers various services that cater to the needs of its members. People often comment on the \*uplifting praise and worship sessions\*, highlighting it as a \*\*good time\*\* that contributes to a positive spiritual experience. The church also hosts practice sessions for the NDC GMWA, creating opportunities for musical worship and involvement in the broader community.

## **Images**

New calvary baptist church wilmington

New calvary baptist church videos

New calvary baptist church street view 360deg

New calvary baptist church map

New calvary baptist church all