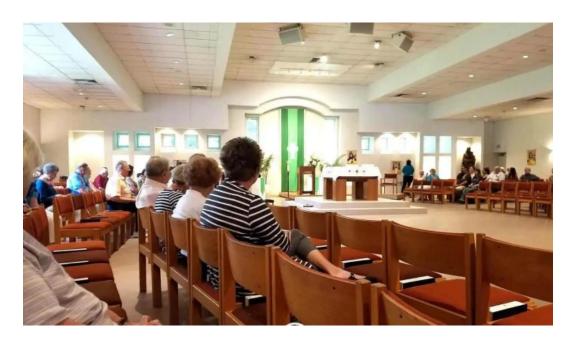

### **Exploring Resurrection Roman Catholic Church in Wilmington, Delaware**

Resurrection Roman Catholic Church, nestled in Wilmington, is a beautiful and welcoming place of worship. Renowned for its \*\*clean\*\* and serene environment, the church provides a unique experience without the distraction of excessive images and statues. The stunning stained glass windows that showcase the majestic forest behind the altar create a peaceful ambiance that many visitors appreciate.

#### **Comfortable Worship Experience**

Visitors often comment on the comfortable individual chairs that replace traditional kneelers. This arrangement allows for a more relaxed worship experience, although it has sparked some discussion among traditionalists regarding the absence of kneeling during Mass. Despite this, many appreciate the warmth of the congregation, noting how friendly and welcoming fellow parishioners can be.