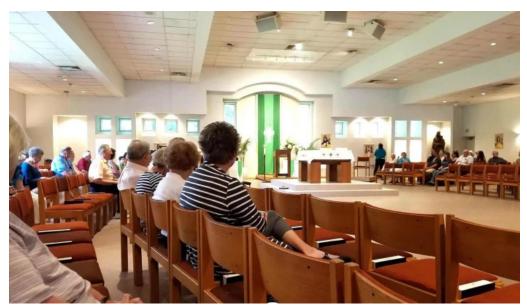

### **Exploring Resurrection Roman Catholic Church in Wilmington, Delaware**

Resurrection Roman Catholic Church, nestled in Wilmington, is a beautiful and welcoming place of worship. Renowned for its \*\*clean\*\* and serene environment, the church provides a unique experience without the distraction of excessive images and statues. The stunning stained glass windows that showcase the majestic forest behind the altar create a peaceful ambiance that many visitors appreciate.

#### **Comfortable Worship Experience**

Visitors often comment on the comfortable individual chairs that replace traditional kneelers. This arrangement allows for a more relaxed worship experience, although it has sparked some discussion among traditionalists regarding the absence of kneeling during Mass. Despite this, many appreciate the warmth of the congregation, noting how friendly and welcoming fellow parishioners can be.