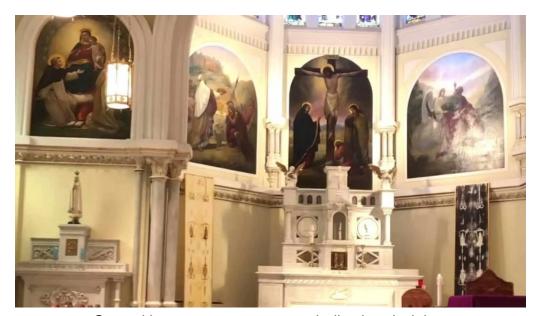

#### **Stunning Artwork and Design**

The architecture of Sacred Heart Oratory is nothing short of breathtaking. Attendees frequently comment on the \*\*beautiful stained glass\*\*, which adds a vibrant touch to the interior. This gorgeous church is not only a place of worship but also a visual delight, showcasing artistry that enhances the overall worship experience.

## A Place of Beauty and Spiritual Growth

Overall, the Sacred Heart Oratory Roman Catholic Church is described as a "very beautiful church" that provides great times for Mass and Confession. Whether you are seeking solace, community, or simply to admire its breathtaking design, this church offers a fulfilling experience. As many have expressed, it is truly a \*\*gorgeous church\*\* and a lovely place to visit, making it a beloved landmark in Wilmington. In conclusion, the Sacred Heart Oratory stands as a beacon of hope and beauty in Wilmington, Delaware, inviting all to experience its rich heritage and community spirit.