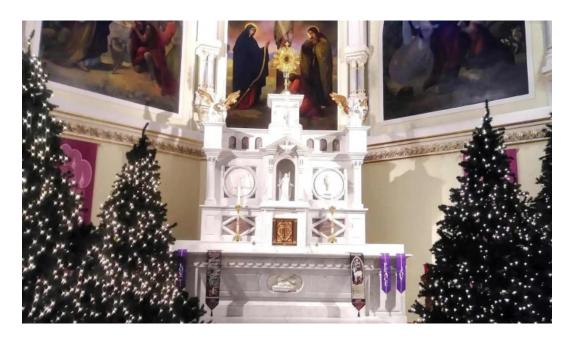

#### **Stunning Artwork and Design**

The architecture of Sacred Heart Oratory is nothing short of breathtaking. Attendees frequently comment on the \*\*beautiful stained glass\*\*, which adds a vibrant touch to the interior. This gorgeous church is not only a place of worship but also a visual delight, showcasing artistry that enhances the overall worship experience.

## A Place of Beauty and Spiritual Growth

Overall, the Sacred Heart Oratory Roman Catholic Church is described as a "very beautiful church" that provides great times for Mass and Confession. Whether you are seeking solace, community, or simply to admire its breathtaking design, this church offers a fulfilling experience. As many have expressed, it is truly a \*\*gorgeous church\*\* and a lovely place to visit, making it a beloved landmark in Wilmington. In conclusion, the Sacred Heart Oratory stands as a beacon of hope and beauty in Wilmington, Delaware, inviting all to experience its rich heritage and community spirit.