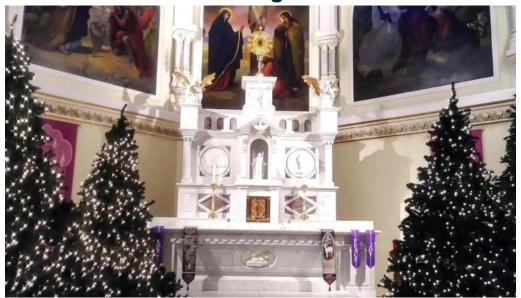

#### **Stunning Artwork and Design**

The architecture of Sacred Heart Oratory is nothing short of breathtaking. Attendees frequently comment on the \*\*beautiful stained glass\*\*, which adds a vibrant touch to the interior. This gorgeous church is not only a place of worship but also a visual delight, showcasing artistry that enhances the overall worship experience.

## A Place of Beauty and Spiritual Growth

Overall, the Sacred Heart Oratory Roman Catholic Church is described as a "very beautiful church" that provides great times for Mass and Confession. Whether you are seeking solace, community, or simply to admire its breathtaking design, this church offers a fulfilling experience. As many have expressed, it is truly a \*\*gorgeous church\*\* and a lovely place to visit, making it a beloved landmark in Wilmington. In conclusion, the Sacred Heart Oratory stands as a beacon of hope and beauty in Wilmington, Delaware, inviting all to experience its rich heritage and community spirit.