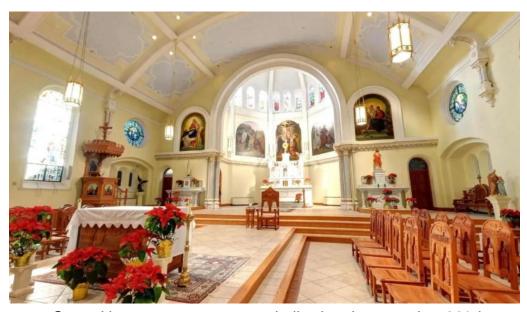

# **Exploring the Sacred Heart Oratory Roman Catholic Church in Wilmington, Delaware**

The \*\*Sacred Heart Oratory\*\* is a stunning testament to faith and community, nestled in the heart of Wilmington, Delaware. This beautiful church has captivated many with its incredible artwork and design, making it a must-visit destination for both parishioners and visitors alike.

#### **Stunning Artwork and Design**

The architecture of Sacred Heart Oratory is nothing short of breathtaking. Attendees frequently comment on the \*\*beautiful stained glass\*\*, which adds a vibrant touch to the interior. This gorgeous church is not only a place of worship but also a visual delight, showcasing artistry that enhances the overall worship experience.

## A Place of Beauty and Spiritual Growth

Overall, the Sacred Heart Oratory Roman Catholic Church is described as a "very beautiful church" that provides great times for Mass and Confession. Whether you are seeking solace, community, or simply to admire its breathtaking design, this church offers a fulfilling experience. As many have expressed, it is truly a \*\*gorgeous church\*\* and a lovely place to visit, making it a beloved landmark in Wilmington. In conclusion, the Sacred Heart Oratory stands as a beacon of hope and beauty in Wilmington, Delaware, inviting all to experience its rich heritage and community spirit.