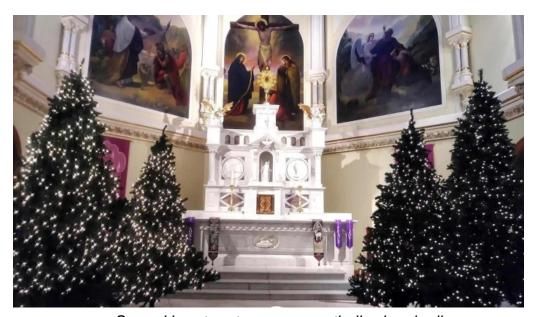

#### **Stunning Artwork and Design**

The architecture of Sacred Heart Oratory is nothing short of breathtaking. Attendees frequently comment on the \*\*beautiful stained glass\*\*, which adds a vibrant touch to the interior. This gorgeous church is not only a place of worship but also a visual delight, showcasing artistry that enhances the overall worship experience.

## A Place of Beauty and Spiritual Growth

Overall, the Sacred Heart Oratory Roman Catholic Church is described as a "very beautiful church" that provides great times for Mass and Confession. Whether you are seeking solace, community, or simply to admire its breathtaking design, this church offers a fulfilling experience. As many have expressed, it is truly a \*\*gorgeous church\*\* and a lovely place to visit, making it a beloved landmark in Wilmington. In conclusion, the Sacred Heart Oratory stands as a beacon of hope and beauty in Wilmington, Delaware, inviting all to experience its rich heritage and community spirit.