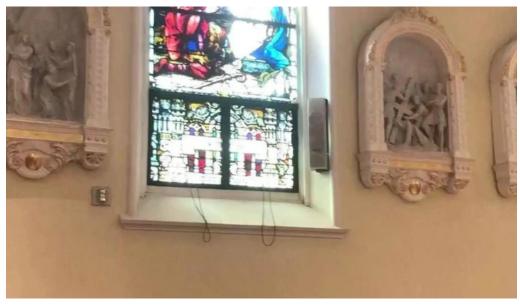

#### **Stunning Artwork and Design**

The architecture of Sacred Heart Oratory is nothing short of breathtaking. Attendees frequently comment on the \*\*beautiful stained glass\*\*, which adds a vibrant touch to the interior. This gorgeous church is not only a place of worship but also a visual delight, showcasing artistry that enhances the overall worship experience.