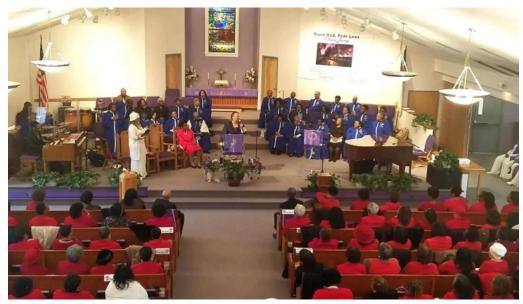

## A Place for Spiritual Growth

At Simpson United Methodist Church, the focus on spiritual growth is evident. Members testify to feeling the holy spirit among the congregation, and many are drawn to the passionate leadership of the pastor. One individual wonderfully summarized their experience: "Excellent house of worship. Spirit-filled, great pastor, and congregation."