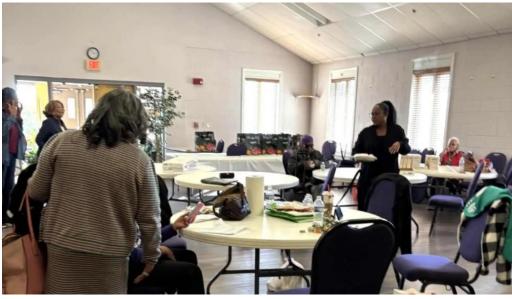

## A Community of Love and Worship

Many attendees highlight the \*\*vibrant atmosphere\*\* at Simpson United Methodist Church. One member shared, "I've been a member for more than 10 years. Their programs truly offer something for everyone." This sentiment echoes through the halls as the congregation comes together to support one another, creating a warm and welcoming environment. Whether it's through community events like the recent turkey give-out or special services, Simpson UM Church fosters a sense of belonging. The church is described as "a praying and loving family type of church" that embraces every individual who walks through its doors.