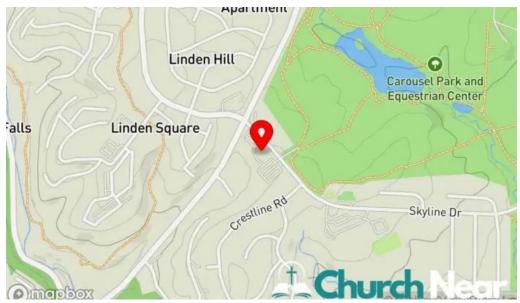

### 3100 Skyline Dr, 19808 Wilmington, Delaware - United States (US)

The contact line of the mentioned **United Methodist church** is  $\pm 1302-737-9069$ And if you want to send a WhatsApp, you can do so at $\pm 1302-737-9069$ 

Skyline united methodist church street view 360deg

Skyline united methodist church map

Skyline united methodist church all