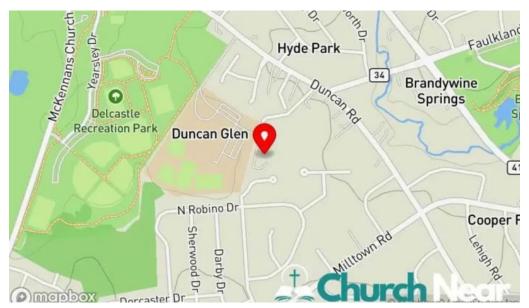

#### We are at

2800 Duncan Rd, 19808 Wilmington, Delaware - United States (US)

The contact phone of this **Episcopal church** is <u>+1302-994-6607</u> And if you want to send a WhatsApp, you can do so at<u>+1302-994-6607</u>