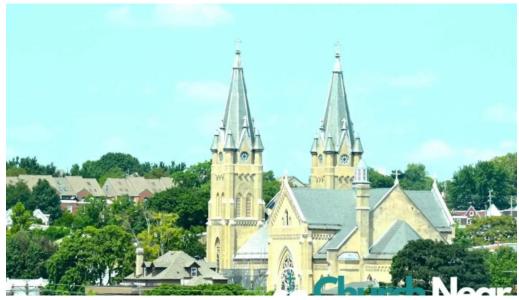

#### Welcome to St. Hedwig Roman Catholic Church in Wilmington, Delaware

St. Hedwig Roman Catholic Church is a gem nestled in Wilmington, Delaware, known for its beautiful architecture and welcoming atmosphere. Established in 1904, this church boasts late Gothic Revival style, characterized by soft gray brick and stunning limestone details. The church's cruciform shape and magnificent spires create an inspiring presence in the community.