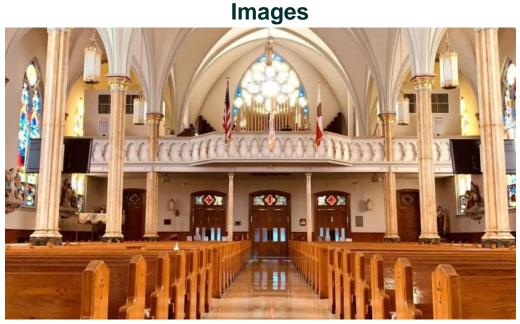

#### Welcome to St. Hedwig Roman Catholic Church in Wilmington, Delaware

St. Hedwig Roman Catholic Church is a gem nestled in Wilmington, Delaware, known for its beautiful architecture and welcoming atmosphere. Established in 1904, this church boasts late Gothic Revival style, characterized by soft gray brick and stunning limestone details. The church's cruciform shape and magnificent spires create an inspiring presence in the community.

### **Beautiful Surroundings**

The church's interior features breathtaking stained glass windows and a serene ambiance, reminiscent of classic old-world Catholic architecture. Many attendees have expressed admiration for the church's beauty during special occasions, such as weddings and funerals. While some have noted challenges hearing the service clearly, most agree that the overall experience remains uplifting and memorable.