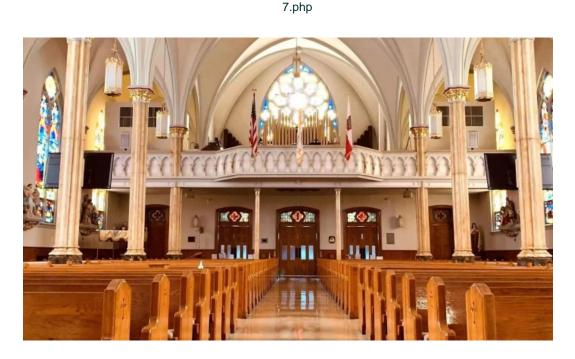

#### Welcome to St. Hedwig Roman Catholic Church in Wilmington, Delaware

St. Hedwig Roman Catholic Church is a gem nestled in Wilmington, Delaware, known for its beautiful architecture and welcoming atmosphere. Established in 1904, this church boasts late Gothic Revival style, characterized by soft gray brick and stunning limestone details. The church's cruciform shape and magnificent spires create an inspiring presence in the community.

### **Beautiful Surroundings**

The church's interior features breathtaking stained glass windows and a serene ambiance, reminiscent of classic old-world Catholic architecture. Many attendees have expressed admiration for the church's beauty during special occasions, such as weddings and funerals. While some have noted challenges hearing the service clearly, most agree that the overall experience remains uplifting and memorable.