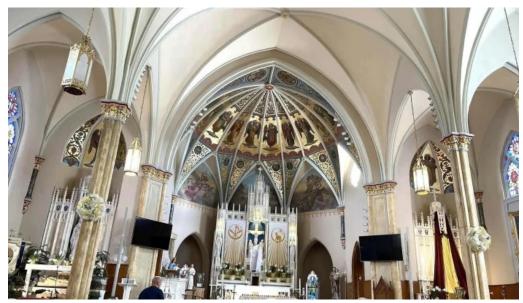

#### Welcome to St. Hedwig Roman Catholic Church in Wilmington, Delaware

St. Hedwig Roman Catholic Church is a gem nestled in Wilmington, Delaware, known for its beautiful architecture and welcoming atmosphere. Established in 1904, this church boasts late Gothic Revival style, characterized by soft gray brick and stunning limestone details. The church's cruciform shape and magnificent spires create an inspiring presence in the community.

### **Beautiful Surroundings**

The church's interior features breathtaking stained glass windows and a serene ambiance, reminiscent of classic old-world Catholic architecture. Many attendees have expressed admiration for the church's beauty during special occasions, such as weddings and funerals. While some have noted challenges hearing the service clearly, most agree that the overall experience remains uplifting and memorable.