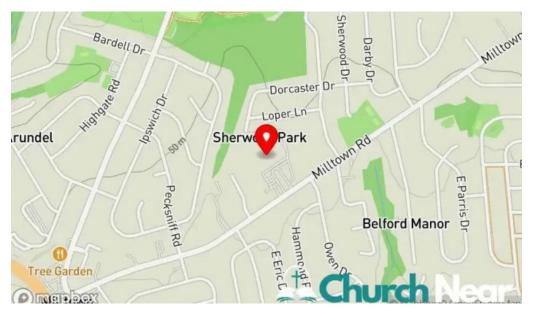

#### We are located at

907 Milltown Rd, 19808 Wilmington, Delaware - United States (US)

The contact line of said **Catholic church** is <u>+1302-999-0211</u>
And if you want to send a WhatsApp, you can do so at+1302-999-0211