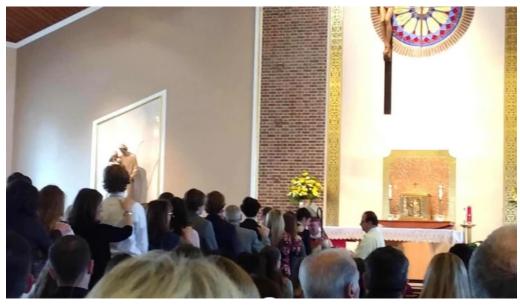

# **Peaceful Worship Experience**

Attendees frequently describe the masses at St. John the Beloved as beautiful and peaceful. Many feel engulfed in God's love during the services. "The priests are kind and very helpful," shared one parishioner, highlighting the supportive environment that fosters spiritual growth and connection.