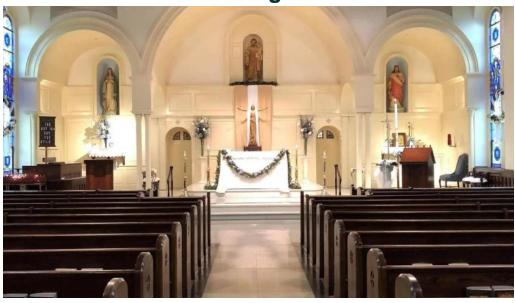

## **Exploring St. Joseph on the Brandywine Roman Catholic Church**

St. Joseph on the Brandywine is a historic Roman Catholic church located in Wilmington, Delaware. Established in the 1800s, this quaint church has become a beloved landmark for the local community and visitors alike, showcasing beautiful architecture and serene surroundings.

### The Beauty of the Church and Its Grounds

This charming little church offers a \*\*medieval feel\*\*, surrounded by well-maintained trees and a cemetery that add to its historical charm. Visitors often comment on its stunning stained-glass windows, which enhance the worship experience. Many couples have chosen to celebrate their weddings here, citing the church's ambiance that resonates well with Irish heritage—just like one couple who said, "Our guests thought so too."