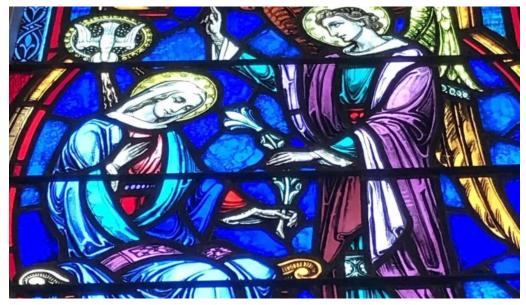

### The Beauty of the Church and Its Grounds

This charming little church offers a \*\*medieval feel\*\*, surrounded by well-maintained trees and a cemetery that add to its historical charm. Visitors often comment on its stunning stained-glass windows, which enhance the worship experience. Many couples have chosen to celebrate their weddings here, citing the church's ambiance that resonates well with Irish heritage—just like one couple who said, "Our guests thought so too."