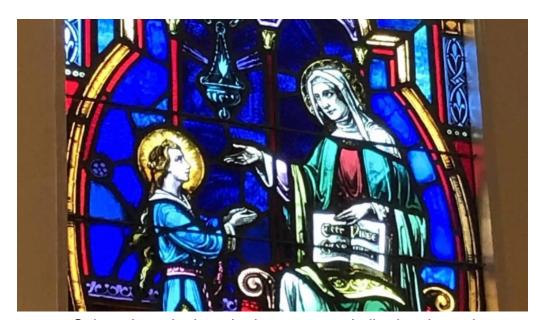

### The Beauty of the Church and Its Grounds

This charming little church offers a \*\*medieval feel\*\*, surrounded by well-maintained trees and a cemetery that add to its historical charm. Visitors often comment on its stunning stained-glass windows, which enhance the worship experience. Many couples have chosen to celebrate their weddings here, citing the church's ambiance that resonates well with Irish heritage—just like one couple who said, "Our guests thought so too."