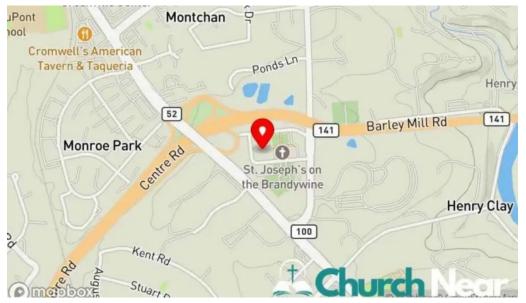

#### We are located at

10 Old Church Rd, 19807 Wilmington, Delaware - United States (US)

The contact phone of said **Catholic church** is <u>+1302-658-7017</u> And if you want to send a WhatsApp, you can do so at<u>+1302-658-7017</u>