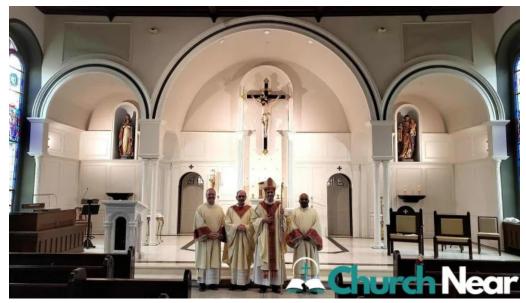

### The Beauty of the Church and Its Grounds

This charming little church offers a \*\*medieval feel\*\*, surrounded by well-maintained trees and a cemetery that add to its historical charm. Visitors often comment on its stunning stained-glass windows, which enhance the worship experience. Many couples have chosen to celebrate their weddings here, citing the church's ambiance that resonates well with Irish heritage—just like one couple who said, "Our guests thought so too."

### Why You Should Visit

St. Joseph on the Brandywine is not just a place of worship; it is a space filled with history and community spirit. With its picturesque setting, well-kept grounds, and inspiring sermons from dedicated priests, it is a must-see destination in Delaware. Whether you are attending a baptism, wedding, or simply looking to reflect in a peaceful environment, this charming church provides a welcoming atmosphere for all. In summary, St. Joseph on the Brandywine stands as a testament to the enduring spirit of the Catholic faith and the importance of community support. Its commitment to accessibility ensures that everyone can experience its beauty and grace, making it a cherished landmark in Wilmington.