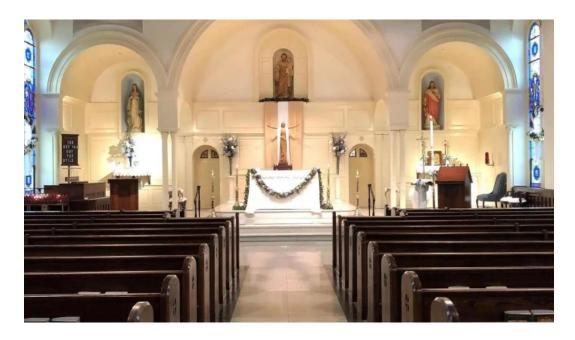

## **Exploring St. Joseph on the Brandywine Roman Catholic Church**

St. Joseph on the Brandywine is a historic Roman Catholic church located in Wilmington, Delaware. Established in the 1800s, this quaint church has become a beloved landmark for the local community and visitors alike, showcasing beautiful architecture and serene surroundings.

### The Beauty of the Church and Its Grounds

This charming little church offers a \*\*medieval feel\*\*, surrounded by well-maintained trees and a cemetery that add to its historical charm. Visitors often comment on its stunning stained-glass windows, which enhance the worship experience. Many couples have chosen to celebrate their weddings here, citing the church's ambiance that resonates well with Irish heritage—just like one couple who said, "Our guests thought so too."