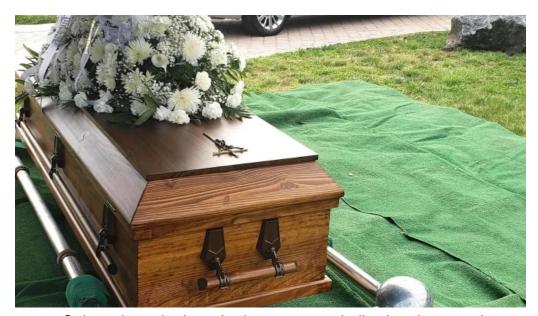

#### **A Community Support System**

While many appreciate the beauty and spiritual offerings of St. Joseph's, some visitors have expressed concerns regarding staff responsiveness. A potential bride recounted her frustrating experience trying to gather information for her wedding. She noted that the staff's tone could reflect more warmth and hospitality, aligning with the church's sacred mission to serve the community. Despite these challenges, many find solace in the church's services, especially during difficult times. One family shared their gratitude for how the church helped them navigate a loss, emphasizing the supportive nature of the parish community.