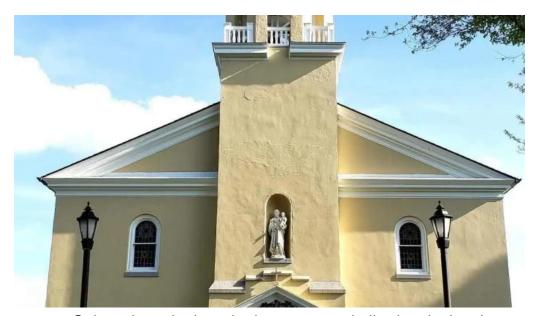

## **Exploring St. Joseph on the Brandywine Roman Catholic Church**

St. Joseph on the Brandywine is a historic Roman Catholic church located in Wilmington, Delaware. Established in the 1800s, this quaint church has become a beloved landmark for the local community and visitors alike, showcasing beautiful architecture and serene surroundings.

### The Beauty of the Church and Its Grounds

This charming little church offers a \*\*medieval feel\*\*, surrounded by well-maintained trees and a cemetery that add to its historical charm. Visitors often comment on its stunning stained-glass windows, which enhance the worship experience. Many couples have chosen to celebrate their weddings here, citing the church's ambiance that resonates well with Irish heritage—just like one couple who said, "Our guests thought so too."