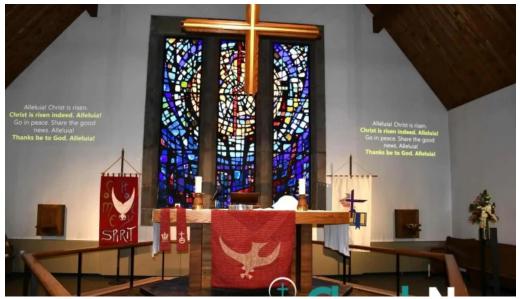

# St. Mark's Lutheran Church: A Welcoming Community in Wilmington, Delaware

Nestled in the heart of Wilmington, **St. Mark's Lutheran Church** stands as a peaceful and loving place for worship. This community-oriented church is not just a place to gather; it's a space where individuals can feel welcomed and loved.

#### **Consistently Welcoming Atmosphere**

Visitors often comment on the consistently welcoming atmosphere at St. Mark's. The congregation's desire to embrace newcomers makes it a beloved gathering spot for many. Whether you are attending a service or participating in a community meeting, you'll find a warm smile waiting for you.