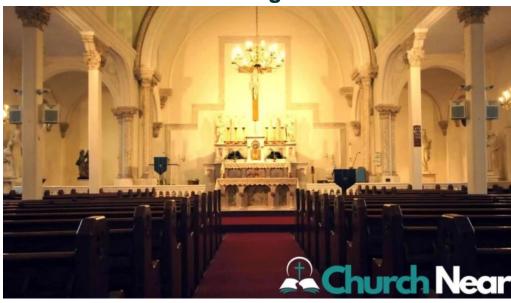

# St. Mary Roman Catholic Church: A Welcoming Sanctuary in Wilmington, Delaware

St. Mary Roman Catholic Church is a cherished place of worship located in Wilmington, Delaware. Known for its beautiful architecture and warm community, it offers a spiritual haven for parishioners and visitors alike.

### A Beautiful Place of Worship

As one attendee expressed, "This place is beautiful!" St. Mary Roman Catholic Church not only serves as a house of worship but also as a serene environment where individuals can connect with their faith. The stunning architecture and peaceful atmosphere contribute to a sense of wonder and spiritual reflection.