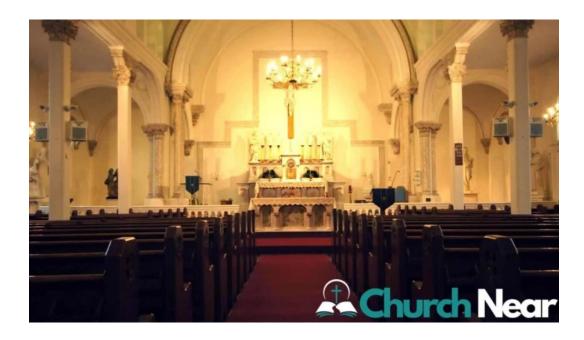

# St. Mary Roman Catholic Church: A Welcoming Sanctuary in Wilmington, Delaware

St. Mary Roman Catholic Church is a cherished place of worship located in Wilmington, Delaware. Known for its beautiful architecture and warm community, it offers a spiritual haven for parishioners and visitors alike.

### A Beautiful Place of Worship

As one attendee expressed, "This place is beautiful!" St. Mary Roman Catholic Church not only serves as a house of worship but also as a serene environment where individuals can connect with their faith. The stunning architecture and peaceful atmosphere contribute to a sense of wonder and spiritual reflection.