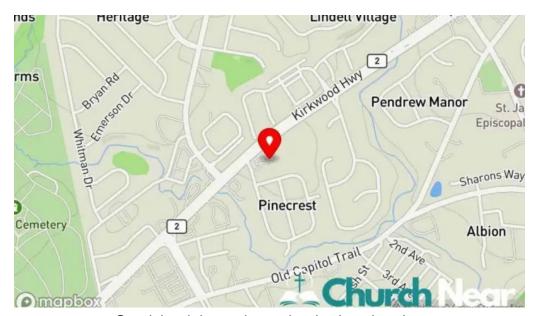

#### Our establishment is located at

2300 W Huntington Dr, 19808 Wilmington, Delaware - United States (US)

The contact phone of the respective **Eastern Orthodox Church** is <u>+1302-283-9335</u> And if you want to send a WhatsApp, you can do so at+1302-283-9335

### **Images**

St michael the archangel orthodox church wilmington

St michael the archangel orthodox church map

St michael the archangel orthodox church latest

St michael the archangel orthodox church church