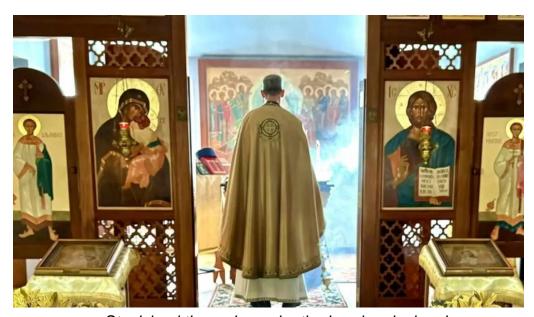

### A Beautiful Worship Experience

The Eastern Orthodox liturgy conducted at St. Michael's is praised for its beauty. The harmonious music and thoughtful services elevate the worship experience, leaving visitors moved and inspired. One attendee shared that their initial visit in 2017 brought them to tears, stating, "I was moved by the sheer beauty of the church, the music, the liturgy, and the kind-hearted people who welcomed me with open arms." This profound sense of spirituality is a hallmark of the parish.