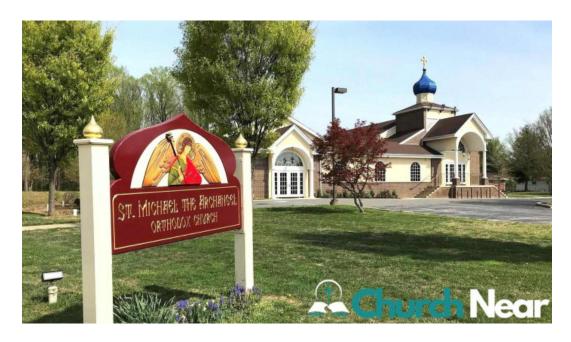

## Welcome to St. Michael the Archangel Orthodox Church

Located in the heart of Wilmington, Delaware, **St. Michael the Archangel Orthodox Church** stands as a beacon of faith and community. Visitors often remark on the **beautiful church** and the warm atmosphere created by its members.

### **Images**

St michael the archangel orthodox church wilmington

St michael the archangel orthodox church map

St michael the archangel orthodox church latest

St michael the archangel orthodox church church