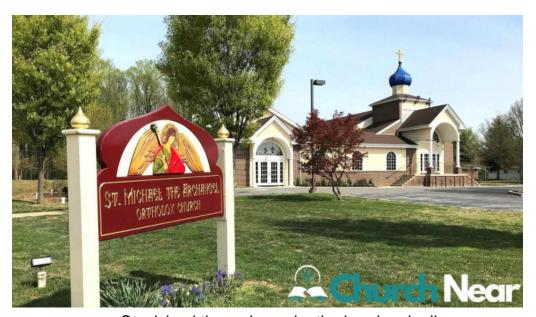

## Welcome to St. Michael the Archangel Orthodox Church

Located in the heart of Wilmington, Delaware, **St. Michael the Archangel Orthodox Church** stands as a beacon of faith and community. Visitors often remark on the **beautiful church** and the warm atmosphere created by its members.

#### Our establishment is located at

2300 W Huntington Dr, 19808 Wilmington, Delaware - United States (US)

The contact phone of the respective **Eastern Orthodox Church** is <u>+1302-283-9335</u> And if you want to send a WhatsApp, you can do so at+1302-283-9335