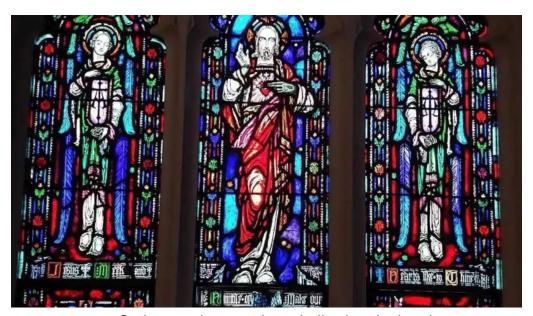

#### **A Beautiful Worship Space**

St. Thomas is praised for its \*\*beautiful old-style design and layout\*\*. The minimal interior decoration enhances its serene environment, making it a perfect location for reflection and worship. Many have noted the charm of this church, with comments like "Great place" and "Beautiful church" echoing throughout the community.