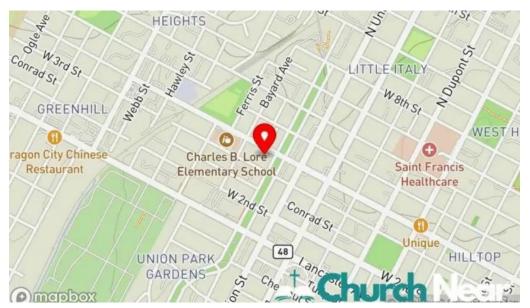

#### You can find us in

301 N Bancroft Pkwy, 19805 Wilmington, Delaware - United States (US)

The phone number of the mentioned **Catholic church** is <u>+1302-658-5131</u> And if you want to send a WhatsApp, you can do so at<u>+1302-658-5131</u>