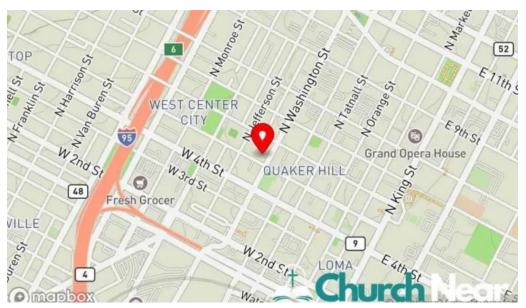

#### We are located at

501 Washington St #05, 19801 Wilmington, Delaware - United States (US)

The phone of the mentioned **Cathedral** is <u>+1302-658-9880</u> And if you want to send a WhatsApp, you can do so at+1302-658-9880