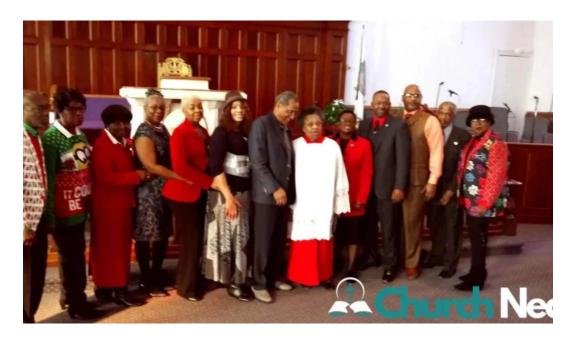

# Welcome to Cathedral Tabernacle Full Gospel Baptist in Wilmington, Delaware

Located in the heart of Wilmington, the Cathedral Tabernacle Full Gospel Baptist is a beacon of hope and spiritual growth. Under the leadership of **Bishop Aretha Morton**, affectionately known as "Mother Bishop," this church provides a warm and inviting atmosphere for all who seek a deeper connection with God.

### **A Church That Welcomes Everyone**

One of the standout features of Cathedral Tabernacle is its commitment to accessibility. The church offers a **wheelchair-accessible car park**, ensuring that all visitors can attend services without barriers. The inclusive environment is further complemented by a **wheelchair-accessible entrance**, allowing easy access for individuals with mobility challenges.