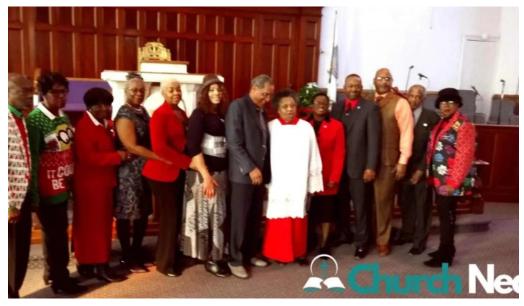

# Welcome to Cathedral Tabernacle Full Gospel Baptist in Wilmington, Delaware

Located in the heart of Wilmington, the Cathedral Tabernacle Full Gospel Baptist is a beacon of hope and spiritual growth. Under the leadership of **Bishop Aretha Morton**, affectionately known as "Mother Bishop," this church provides a warm and inviting atmosphere for all who seek a deeper connection with God.

### A Community of Love and Support

Many congregants regard Cathedral Tabernacle as **the best church in the world**. It's a place where individuals don't just come to worship; they form a community rooted in love and support. Whether you're looking to deepen your faith or simply find a church to call home, Cathedral Tabernacle stands ready to embrace you.