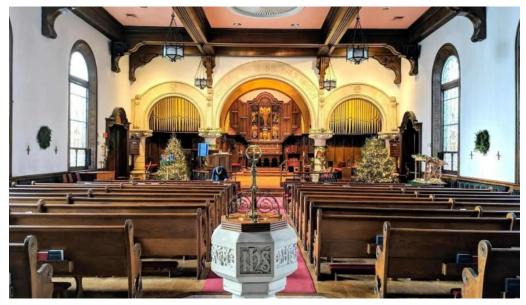

## Welcome to The Episcopal Church of Saints Andrew and Matthew

The Episcopal Church of Saints Andrew and Matthew, located in Wilmington, Delaware, has long been a cherished community hub. Despite some challenges, it remains a welcoming place of worship.