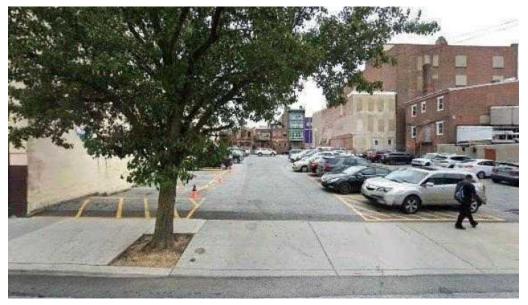

## **Accessibility at Saints Andrew and Matthew**

One of the church's key features is its commitment to \*\*accessibility\*\* for all congregants and visitors. The \*\*wheelchair-accessible car park\*\* ensures that individuals with mobility challenges can easily access the facilities. Furthermore, there is a \*\*wheelchair-accessible entrance\*\*, making it convenient for everyone to participate in the church's activities and services.