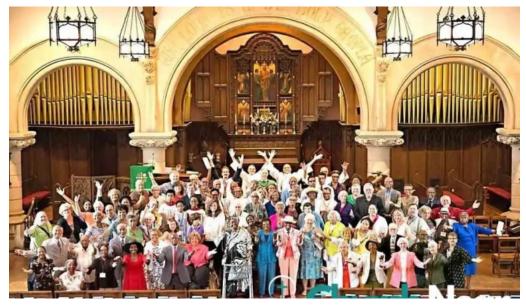

## Welcome to The Episcopal Church of Saints Andrew and Matthew

The Episcopal Church of Saints Andrew and Matthew, located in Wilmington, Delaware, has long been a cherished community hub. Despite some challenges, it remains a welcoming place of worship.

## **A Welcoming Community**

Visitors often remark on the friendly atmosphere within the church. Many describe it as a "comfy and helpful place" where they feel embraced by the congregation. It's not uncommon to hear stories of lives positively impacted by this community. Regular events, from festive dinners to concerts, further deepen connections among parishioners.