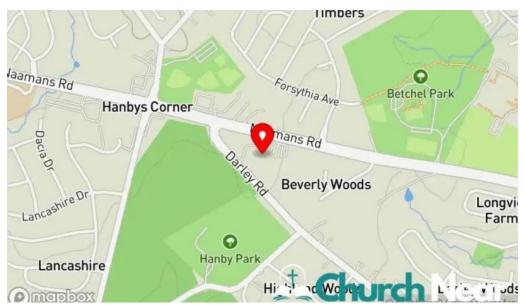

#### Our premises are located at

1120 Darley Rd, 19810 Wilmington, Delaware - United States (US)

The contact line of the respective **Church** is  $\pm 1302-475-5495$ And if you want to send a WhatsApp, you can do so at $\pm 1302-475-5495$ 