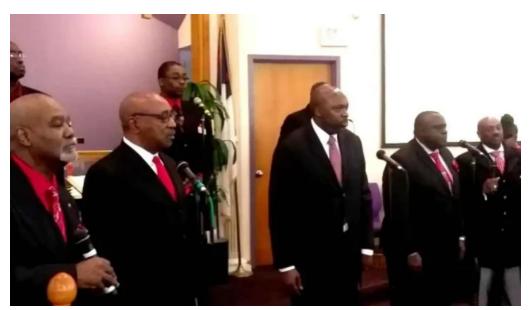

## A Joyful and Spirit-Filled Experience

Visitors often rave about the lively atmosphere at Union Baptist Church. One guest noted, "The congregation was totally welcoming to me as a visitor, and the Men's choir was holy ghost spirited." The uplifting worship experience is complemented by the passionate preaching of Pastor Dunnigan, who is known for his engaging teaching style. His ability to break down complex biblical concepts makes it easy for everyone to "relate, understand, absorb, and gain spiritual knowledge."