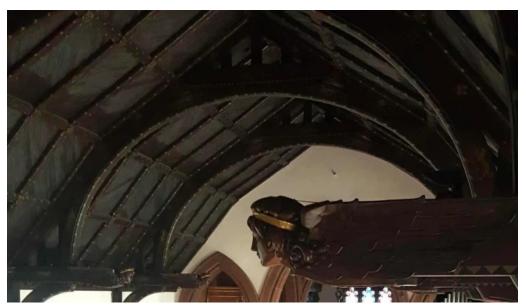

#### **Creating a Positive Atmosphere**

Many parishioners find that WPC offers a calm and soothing environment that complements their spiritual journey. The beautiful architecture and serene atmosphere contribute to a space where individuals can relax and feel uplifted. Churchgoers often express their gratitude for having a "perfect place for worship," a sentiment echoed by many who attend.

### **Images**

Westminster presbyterian church wilmington

Westminster presbyterian church street view 360deg

Westminster presbyterian church map

Westminster presbyterian church delaware

Westminster presbyterian church church