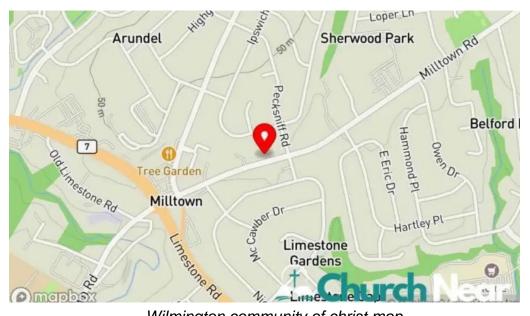

#### You can find us at

1205 Milltown Rd, 19808 Wilmington, Delaware - United States (US)

The phone number of said **Church** is <u>+1302-998-7355</u> And if you want to send a WhatsApp, you can do so at<u>+1302-998-7355</u>