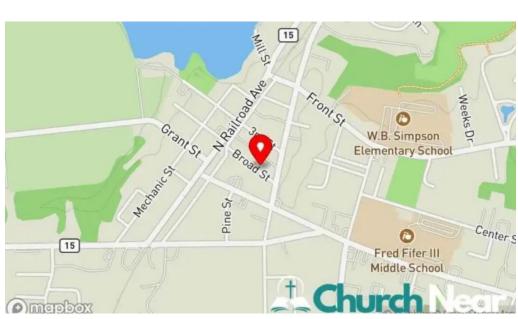

#### We are located at

107 E Broad St, 19934 Wyoming, Delaware - United States (US)

The phone of the respective **Church** is  $\pm 1302-697-1393$ And if you want to send a WhatsApp, you can do so at $\pm 1302-697-1393$ 

### Images

Deep water church wyoming

Deep water church where

Deep water church videos

Deep water church street view 360deg

Deep water church map

Deep water church how to get there

Deep water church delaware