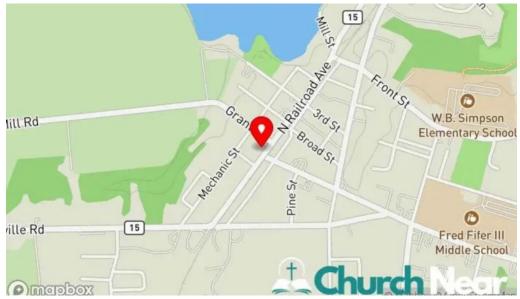

#### Lighthouse church map

#### You will find us at

6 S Railroad Ave, 19934 Wyoming, Delaware - United States (US)

The contact phone of said **Church** is  $\pm 1302-697-1472$ And if you want to send a WhatsApp, you can do so at $\pm 1302-697-1472$ 