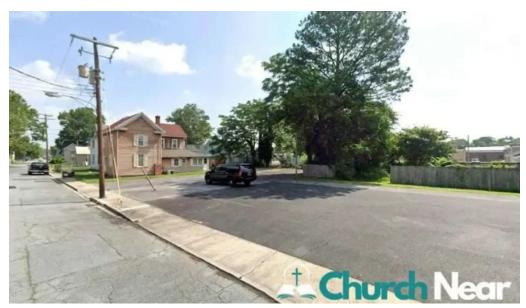

## **Accessibility Features at Delmarva Christian Center**

One of the standout features of the Delmarva Christian Center is its \*\*wheelchair-accessible entrance\*\*. This thoughtful design ensures that everyone can easily enter the building without facing barriers. It reflects the

center's commitment to creating an environment where all individuals, regardless of their mobility challenges, feel welcome and valued.

#### Convenient Wheelchair-Accessible Car Park

In addition to the accessible entrance, Delmarva Christian Center boasts a \*\*wheelchair-accessible car park\*\*. This feature provides convenience for individuals with disabilities, allowing easy access to the center before they even step inside. The parking lot is designed to ensure that all visitors can find suitable parking spaces close to the entrance.