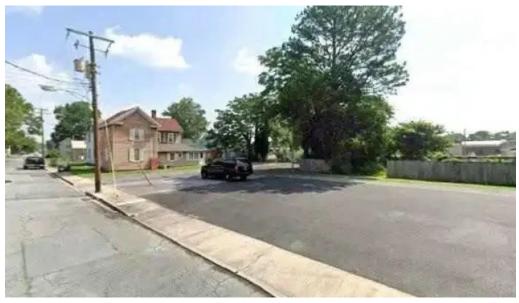

## **Accessibility Features at Delmarva Christian Center**

One of the standout features of the Delmarva Christian Center is its \*\*wheelchair-accessible entrance\*\*. This thoughtful design ensures that everyone can easily enter the building without facing barriers. It reflects the

center's commitment to creating an environment where all individuals, regardless of their mobility challenges, feel welcome and valued.

#### Convenient Wheelchair-Accessible Car Park

In addition to the accessible entrance, Delmarva Christian Center boasts a \*\*wheelchair-accessible car park\*\*. This feature provides convenience for individuals with disabilities, allowing easy access to the center before they even step inside. The parking lot is designed to ensure that all visitors can find suitable parking spaces close to the entrance.