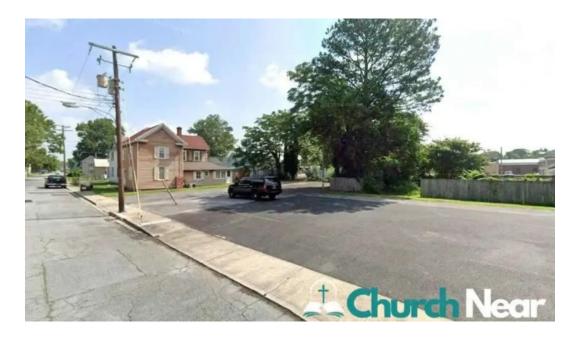

#### Convenient Wheelchair-Accessible Car Park

In addition to the accessible entrance, Delmarva Christian Center boasts a \*\*wheelchair-accessible car park\*\*. This feature provides convenience for individuals with disabilities, allowing easy access to the center before they even step inside. The parking lot is designed to ensure that all visitors can find suitable parking spaces close to the entrance.

#### The address of our establishment is

107 E State St, 21875 Delmar, Maryland - United States (US)

If you need to alter any data that you believe is not correct about this page, please deliver a message and we will adjust it at the earliest convenience. Thanks beforehand thanks.