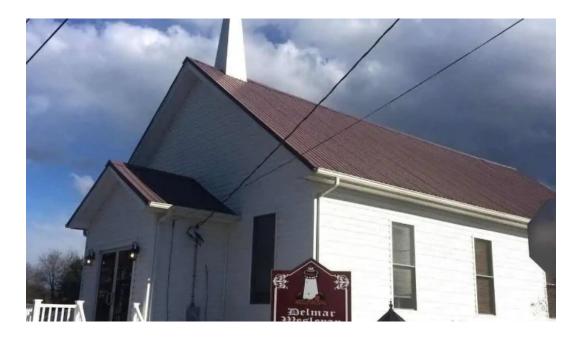

## Welcome to Renovate Church in Delmar, Maryland

Renovate Church is a welcoming sanctuary for all, located in the heart of Delmar, Maryland. With its commitment to community and spirituality, this church has become a beloved gathering place where everyone feels at home.

#### You can find us in

800 E East St, 21875 Delmar, Maryland - United States (US)

# **Images**

Renovate church street view 360deg

Renovate church map

Renovate church delmar

Renovate church all