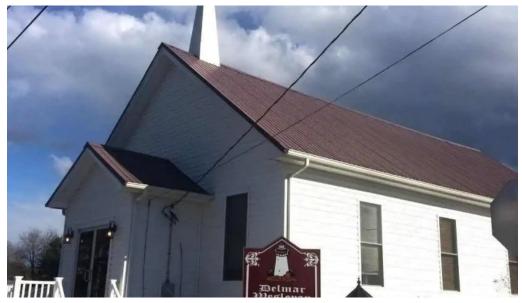

## Welcome to Renovate Church in Delmar, Maryland

Renovate Church is a welcoming sanctuary for all, located in the heart of Delmar, Maryland. With its commitment to community and spirituality, this church has become a beloved gathering place where everyone feels at home.

#### You can find us in

800 E East St, 21875 Delmar, Maryland - United States (US)

# **Images**

Renovate church street view 360deg

Renovate church map

Renovate church delmar

Renovate church all